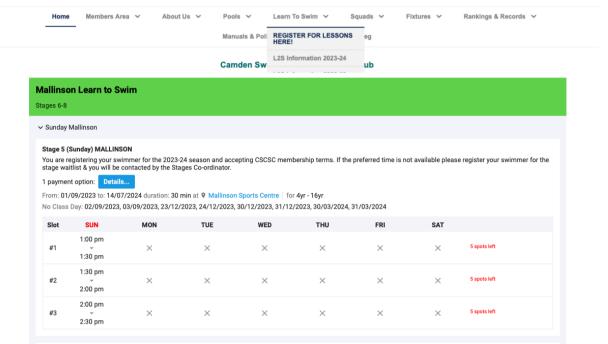

Step 1 - Select desired stage. All lessons information, dates and financial details can be found on the registration page.

Step 2 - Click on 'Details' to see the fees charged on 1st of the month (£24/lesson @ ASL & £31/lesson @ Mallinson)