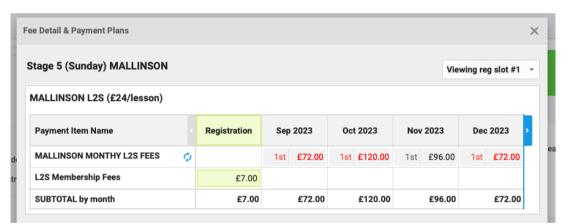

Step 1 - Select desired stage. All lessons information, dates and financial details can be found on the registration page.

Step 2 - Click on 'Details' to see the fees charged on 1st of the month (£24/lesson @ ASL & £31/lesson @ Mallinson)