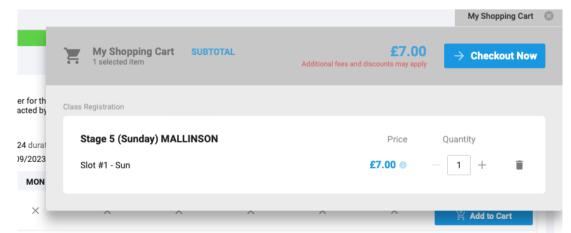

Step 3 - Go to your basket to add your swimmer to the registration, accept the term and 'checkout'.

Step 4 - The class you are registering for is detailed, select/assign your swimmer to their respective stage.