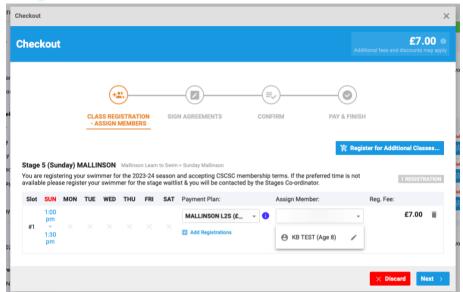

Step 3 - Go to your basket to add your swimmer to the registration, accept the term and 'checkout'.

Step 4 - The class you are registering for is detailed, select/assign your swimmer to their respective stage.

Step 5 - Read and click to agree the terms of the membership and lessons booking.

Step 6 - Check the stage and class your swimmer is being registered into before confirming, click next & pay.