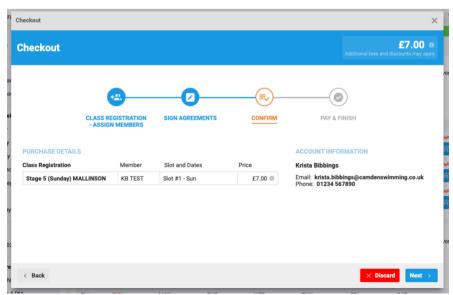

Step 5 - Read and click to agree the terms of the membership and lessons booking.

Step 6 - Check the stage and class your swimmer is being registered into before confirming, click next & pay.