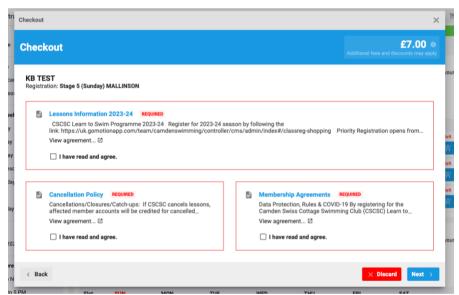

Step 5 - Read and click to agree the terms of the membership and lessons booking.

Step 6 - Check the stage and class your swimmer is being registered into before confirming, click next & pay.